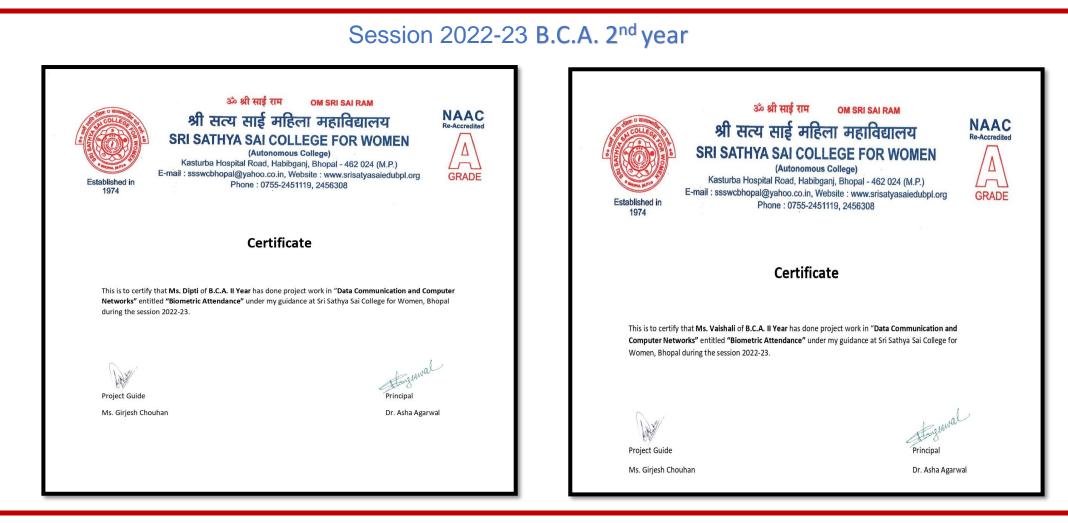

## Session 2022-23 B.A. 2<sup>nd</sup> year

NAAC SSR SUBMISSION 2024 Cycle - III