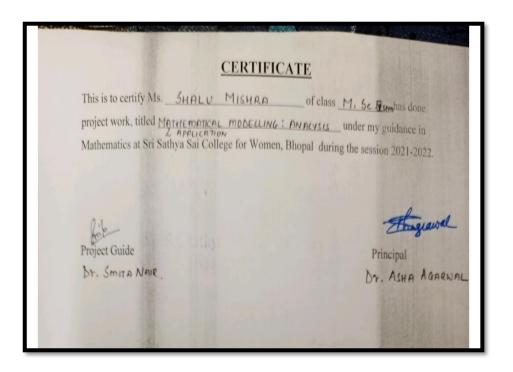

p>th</sup> Sem





This is to certify that MS. APOORVA SHARMA student of M.Sc. I year from Sri Sathya Sai College for Women, Bhopal has completed the Internship/Job oriented project on the topic entitled "Biodiversity of Butterflies with special reference to Sri Sathya Sai College for Women, Bhopal". This work was carried out from 01 March 2022 to 30 March 2022 from SSSCW, Bhopal MS. APOORV& SHARMA is hard working, dedicated and result oriented. She has done excellent work in institute during project period. We wish her for bright future.

BHOPAL Place 22/4/2022 Da

Teacher Guide Asst. Prof. Dept. of Zoology

Principal Di Asha Agrawal Sri Sathya Sai College For Women, Bhopal

TRACK ID: MPCOGN11415

NAAC SSR SUBMISSION 2024 Cycle - III





#### Session 2021-22 M.Sc. 4<sup>th</sup> Sem









#### Session 2020-21 M.Sc. 4<sup>th</sup> Sem

#### CERTIFICATE

This is to certify that Ms Deepika Pathak, M.Sc. IV Semester, Chemistry has completed her research oriented project entitled "Solar Water Pumping System & Environment Conservation" under my supervision during the month of Feb-March 2021. She did this work as part of PG Semester IV Programme in Chemistry.

Name and Signature of Supervisor Dr Neena Arora Head **Department of Chemistry** Sri Sathya Sei College, Bhopal (M.P.)

# **CERTIFICATE BY INSTITUTION** This is to certify. Diya Singh Patel St.Angel's H.S.S.Birsinghpu Dist Umaria (M.P.)(2315100460 (seal & signature) Head of institution Name of institution. ST. Angel's H.S. School





#### Session 2020-21 M.Sc. 4<sup>th</sup> Sem

#### 3 संस्था दारा मनाव-पत्र प्रमाणित