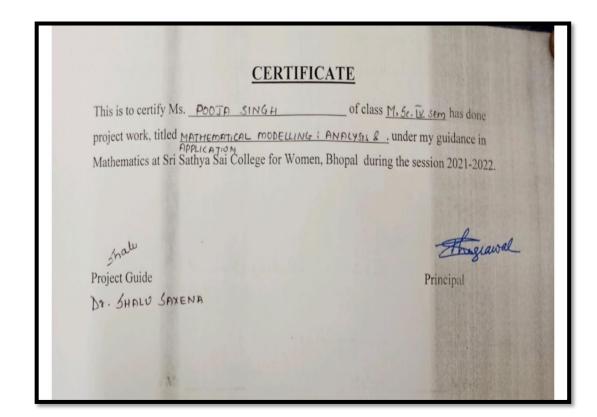

|                                    |
| Place: Bhopal                                                                                                                                 | Onvi vin                           |
|                                                                                                                                               | Seal of the Institution            |
|                                                                                                                                               | SRI SATHYAS MP & DLLEGE            |







#### Session 2021-22 M.A. 4<sup>th</sup> Sem







#### Session 2021-22 M.A. 4<sup>th</sup> Sem







#### Session 2021-22 M.Sc. 4<sup>th</sup> Sem





This is to certify that MS. APOORVA SHARMA student of M.Sc. I year from Sri Sathya Sai College for Women, Bhopal has completed the Internship/Job oriented project on the topic entitled "Biodiversity of Butterflies with special reference to Sri Sathya Sai College for Women, Bhopal". This work was carried out from 01 March 2022 to 30 March 2022 from SSSCW, Bhopal MS. APOORV& SHARMA is hard working, dedicated and result oriented. She has done excellent work in institute during project period. We wish her for bright future.

BHOPAL Place 22/4/2022 Da

Teacher Guide Asst. Prof. Dept. of Zoology

Principal Di Asha Agrawal Sri Sathya Sai College For Women, Bhopal

TRACK ID: MPCOGN11415

NAAC SSR SUBMISSION 2024 Cycle - III





#### Session 2021-22 M.Sc. 4<sup>th</sup> Sem









#### Sessi