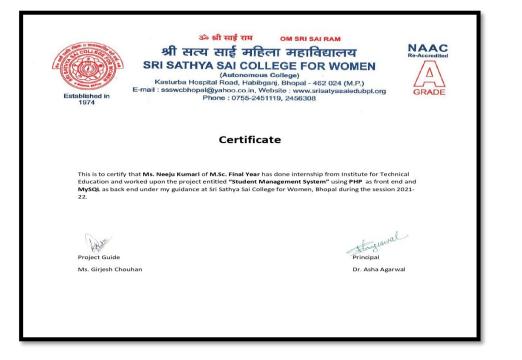

sup>th</sup> Sem





This is to certify that MS. APOORVA SHARMA student of M.Sc. I year from Sri Sathya Sai College for Women, Bhopal has completed the Internship/Job oriented project on the topic entitled "Biodiversity of Butterflies with special reference to Sri Sathya Sai College for Women, Bhopal". This work was carried out from 01 March 2022 to 30 March 2022 from SSSCW, Bhopal MS. APOORV& SHARMA is hard working, dedicated and result oriented. She has done excellent work in institute during project period. We wish her for bright future.

BHOPAL Place 22/4/2022 Da

Teacher Guide Asst. Prof. Dept. of Zoology

Principal Di Asha Agrawal Sri Sathya Sai College For Women, Bhopal

TRACK ID: MPCOGN11415

NAAC SSR SUBMISSION 2024 Cycle - III





#### Session 2021-22 M.Sc. 4<sup>th</sup> Sem









#### Session 2020-21 M.Sc. 4<sup>th</sup> Sem

#### CERTIFICATE

This is to certify that Ms Deepika Pathak, M.Sc. IV Semester, Chemistry has completed her research oriented project entitled "Solar Water Pumping System & Environment Conservation" under my supervision during the month of Feb-March 2021. She did this work as part of PG Semester IV Programme in Chemistry.

Name and Signature of Supervisor Dr Neena Arora Head **Department of Chemistry** Sri Sathya Sei College, Bhopal (M.P.)

# **CERTIFICATE BY INSTITUTION** This is to certify. Diya Singh Patel St.Angel's H.S.S.Birsinghpu Dist Umaria (M.P.)(2315100460 (seal & signature) Head of institution Name of institution. ST. Angel's H.S. School





#### Session 2020-21 M.Sc. 4<sup>th</sup> Sem

#### 3 संस्था दारा मनाव-पत्र प्रमाणि