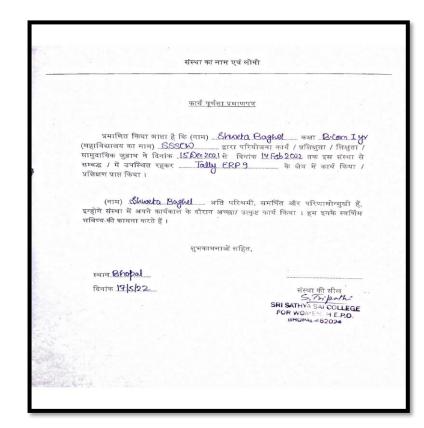

#### Session 2022-23 B.Sc 1st year

## Session 2022-23 B.Sc 1st year

| Mars India<br>Mars India<br>9 1007 ,Shastri Nagar,                                                        |                                                                                                                                                                                                         | Established in<br>1974 SRI SATHYA SAIC<br>Katuro<br>Kasturba Hospital Road, 1<br>E-mail : ssswobhopalgyahoo.co<br>Phone : 072 | महिला महाविद्यालय<br>COLLEGE FOR WOMEN<br>Inbibgenj, Bhopal - 462 024 (M.P.)<br>J.h., Webelle : www.srlastyaaaledubpl.org<br>GRADE |
|-----------------------------------------------------------------------------------------------------------|---------------------------------------------------------------------------------------------------------------------------------------------------------------------------------------------------------|-------------------------------------------------------------------------------------------------------------------------------|------------------------------------------------------------------------------------------------------------------------------------|
| Noss MI/JBP/9932                                                                                          | Date 34/12/2022                                                                                                                                                                                         | NO.: SSSCI 42 12                                                                                                              | FICATE DATE :                                                                                                                      |
| 3                                                                                                         | Date.X.I.I.S.KOX                                                                                                                                                                                        | This is to certify that MS. SHILPI MF                                                                                         | NDAL student of B.Sc. I year from Sri                                                                                              |
| То,                                                                                                       |                                                                                                                                                                                                         | Sathya Sai College for Women, Bl                                                                                              | opal has completed the Internship/Job                                                                                              |
| The Principal/Training Officer                                                                            |                                                                                                                                                                                                         |                                                                                                                               | led "Diversity of Butterflies family                                                                                               |
| Sri Sathya Sai College for Women, Bl                                                                      | nopal (MP)                                                                                                                                                                                              |                                                                                                                               | This work was carried out from 01 Dec.                                                                                             |
| Sub: - Field project training of econo                                                                    | mics (Major) Students.                                                                                                                                                                                  | 2022 to 28 Feb 2023.                                                                                                          |                                                                                                                                    |
| Ref:- Your letter No                                                                                      | Date:- 24/12/2022                                                                                                                                                                                       |                                                                                                                               | g, dedicated and result oriented. She has                                                                                          |
| training has been imparted by M                                                                           | above, Two week( 09-12-2022 To 24-12-2022 ) Field project<br>ars India Packaging, Jabalpur. To Miss Mansi Vishwakarma<br>to is the student of economics(major) 1 <sup>st</sup> Year of your<br>ACKAGING | done excellent work in institute during<br>future.                                                                            | ; project period. We wish her for bright                                                                                           |
|                                                                                                           | Mudit Metrics (PhyDrietor)                                                                                                                                                                              | Place Bhogal<br>Date 10.4-2023                                                                                                |                                                                                                                                    |
|                                                                                                           | MARS India<br>(Packaging)agar                                                                                                                                                                           | C. U. Z.                                                                                                                      |                                                                                                                                    |
|                                                                                                           | Marsonda Rackagilla Sana Para Para Para Para Para Para Para P                                                                               |                                                                                                                               | There ave a                                                                                                                        |
|                                                                                                           | 342-1                                                                                                                                                                                                   | Teacher Guide                                                                                                                 | Principal 10.4.25                                                                                                                  |
|                                                                                                           |                                                                                                                                                                                                         | Dr. Refu Shrivastava<br>Asst. Prot. Dept. of Zoology S                                                                        | Dr Asha Agrawal<br>ri Sathya Sai College For Women, Bhopal                                                                         |
|                                                                                                           |                                                                                                                                                                                                         |                                                                                                                               | a bandya Bar Conege For women, Bhopal                                                                                              |
| <ul> <li>⊕ +91 9074756514</li> <li>⊕ +91 9479916588</li> <li>✓ Customercaremarsindia@gmail.com</li> </ul> |                                                                                                                                                                                                         |                                                                                                                               |                                                                                                                                    |