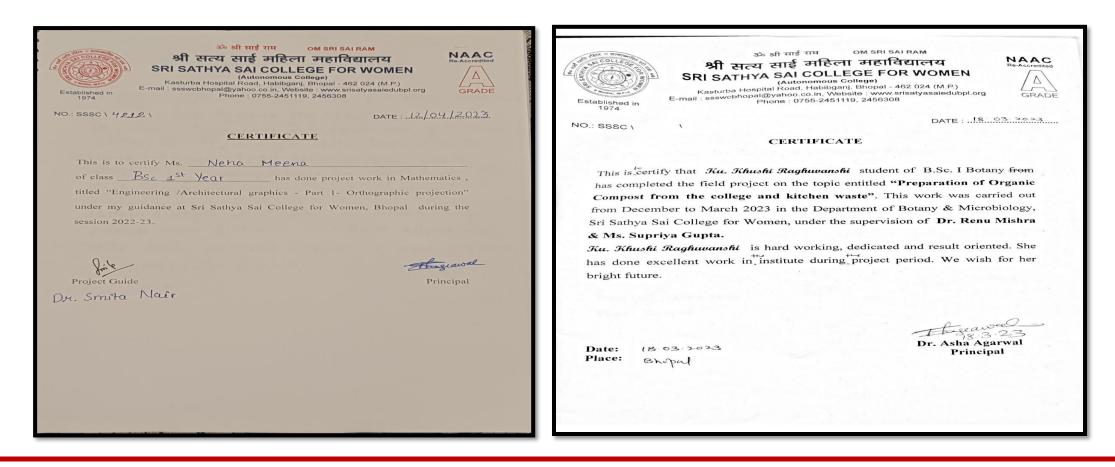

|                                                     | थान :          | pop-                                                                                                  | हस्ताक्षर                            |
| T_B                                                                                                                            |                                                     |                |                                                                                                       | Assistant Professor                  |

## Session 2022-23 B.A. 2<sup>nd</sup> year







NAAC SSR SUBMISSION 2024 Cycle - III





#### Session 2022-23 B. Com 1st year







#### Session 2022-23 B. Com 2<sup>nd</sup> year







#### Session 2022-23 B.Sc 1st year







## Session 2022-23 B.Sc 1st year

| Mars India<br>Mars India<br>9 1007 ,Shastri Nagar,                                                        |                                                                                                                                                                                                         | Established in<br>1974 SRI SATHYA SAIC<br>Katuro<br>Kasturba Hospital Road, 1<br>E-mail : ssswobhopalgyahoo.co<br>Phone : 072 | महिला महाविद्यालय<br>COLLEGE FOR WOMEN<br>Inbibgenj, Bhopal - 462 024 (M.P.)<br>J.h., Webelle : www.srlastyaaaledubpl.org<br>GRADE |
|-----------------------------------------------------------------------------------------------------------|------------------------------------------------------------------------------