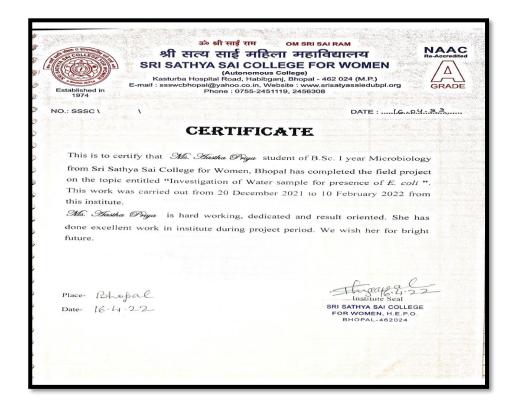

|                                            |
| With Best Wi<br>Date: 17.05.2022                                                                                                                                                                 |                                                                                 |                                            |
|                                                                                                                                                                                                  | Stres,<br>STopoth<br>Inoti fultion                                              |                                            |







#### Session 2021-22 B. Sc. 1st year









#### Session 2021-22 B. Sc. 1st year

| CERTIFICATE                                                |                                | SRI SATHYA SAIDA<br>Auton<br>Kasturba Hospital Road, I<br>E-mail: ssawcbhopal@yahoo.cr                                                                                                                                               | 며 OM SRI SAI RAM<br>ਸहिला महाविद्यालय<br>COLLEGE FOR WOMEN<br>omous College)<br>Din, Websile : www.srisatyasaiedubpl.org<br>Sr2461119, 24565308 |
|------------------------------------------------------------|--------------------------------|------------------------------------------------------------------------------------------------------------------------------------------------------------------------------------------