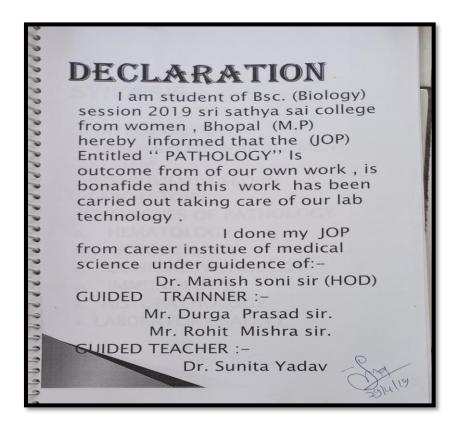

|                                                                                                                                                                             |                                                                              |                     |
|                                                                                                                |                                                                                                                                                                             |                                                                              |                     |





#### Session 2018-19 P.G. 4<sup>th</sup> Sem







#### Session 2018-19 U.G. 6th Sem









#### Session 2018-19 U.G. 6th Sem









#### Session 2018-19 U.G. 6<sup>th</sup> Sem







#### Session 2018-19 U.G. 6<sup>th</sup> Sem







| E-mail : satyasaisch11bpl<br>.ssSHS/F,P/MT/2022_                                                                                                                                                                 | - 23320303308<br>@yahoo.com<br>Date .3//12/22                                              |                                            |
|------------------------------------------------------------------------------------------------------------------------------------------------------------------------------------------------------------------|----------------------------------------------------------------------------------