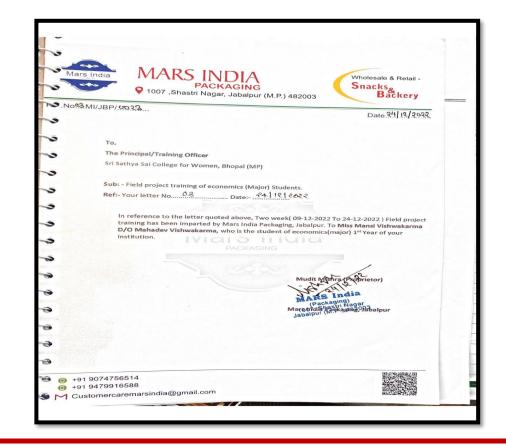

#### Session 2022-23 B.Sc 1st year

## Session 2022-23 B.Sc 1st year

| Mars India<br>Mars India<br>9 1007 ,Shastri Nagar,                                                        |                                                                                                                                                                                                         | Established in<br>1974 SRI SATHYA SAIC<br>Katuro<br>Kasturba Hospital Road, 1<br>E-mail : ssswobhopalgyahoo.co<br>Phone : 072 | महिला महाविद्यालय<br>COLLEGE FOR WOMEN<br>Inbibgenj, Bhopal - 462 024 (M.P.)<br>J.h., Webelle : www.srlastyaaaledubpl.org<br>GRADE |
|-----------------------------------------------------------------------------------------------------------|---------------------------------------------------------------------------------------------------------------------------------------------------------------------------------------------------------|-------------------------------------------------------------------------------------------------------------------------------|------------------------------------------------------------------------------------------------------------------------------------|
| Noss MI/JBP/9932                                                                                          | Date 34/12/2022                                                                                                                                                                                         | NO.: SSSCI 42 12                                                                                                              | FICATE DATE :                                                                                                                      |
| 3                                                                                                         | Date.X.I.I.S.KOX                                                                                                                                                                                        | This is to certify that MS. SHILPI MF                                                                                         | NDAL student of B.Sc. I year from Sri                                                                                              |
| То,                                                                                                       |                                                                                                                                                                                                         | Sathya Sai College for Women, Bl                                                                                              | opal has completed the Internship/Job                                                                                              |
| The Principal/Training Officer                                                                            |                                                                                                                                                                                                         |                                                                                                                               | led "Diversity of Butterflies family                                                                                               |
| Sri Sathya Sai College for Women, Bl                                                                      | nopal (MP)                                                                                                                                                                                              |                                                                                                                               | This work was carried out from 01 Dec.                                                                                             |
| Sub: - Field project training of econo                                                                    | mics (Major) Students.                                                                                                                                                                                  | 2022 to 28 Feb 2023.                                                                                                          |                                                                                                                                    |
| Ref:- Your letter No                                                                                      | Date:- 24/12/2022                                                                                                                                                                                       |                                                                                                                               | g, dedicated and result oriented. She has                                                                                          |
| training has been imparted by M                                                                           | above, Two week( 09-12-2022 To 24-12-2022 ) Field project<br>ars India Packaging, Jabalpur. To Miss Mansi Vishwakarma<br>to is the student of economics(major) 1 <sup>st</sup> Year of your<br>ACKAGING | done excellent work in institute during<br>future.                                                                            | ; project period. We wish her for bright                                                                                           |
|                                                                                                           | Mudit Metrics (PhyDrietor)                                                                                                                                                                              | Place Bhogal<br>Date 10.4-2023                                                                                                |                                                                                                                                    |
|                                                                                                           | MARS India<br>(Packaging)agar                                                                                                                                                                           | C. U. Z.                                                                                                                      |                                                                                                                                    |
|                                                                                                           | Marsonda Rackagilla Sana Para Para Para Para Para Para Para P                                                                               |                                                                                                                               | There ave a                                                                                                                        |
|                                                                                                           | 342-1                                                                                                                                                                                                   | Teacher Guide                                                                                                                 | Principal 10.4.25                                                                                                                  |
|                                                                                                           |                                                                                                                                                                                                         | Dr. Refu Shrivastava<br>Asst. Prot. Dept. of Zoology S                                                                        | Dr Asha Agrawal<br>ri Sathya Sai College For Women, Bhopal                                                                         |
|                                                                                                           |                                                                                                                                                                                                         |                                                                                                                               | a bandya Bar Conege For women, Bhopal                                                                                              |
| <ul> <li>⊕ +91 9074756514</li> <li>⊕ +91 9479916588</li> <li>✓ Customercaremarsindia@gmail.com</li> </ul> |                                                                                                                                                                                                         |                                                                                                                               |                                                                                                                                    |