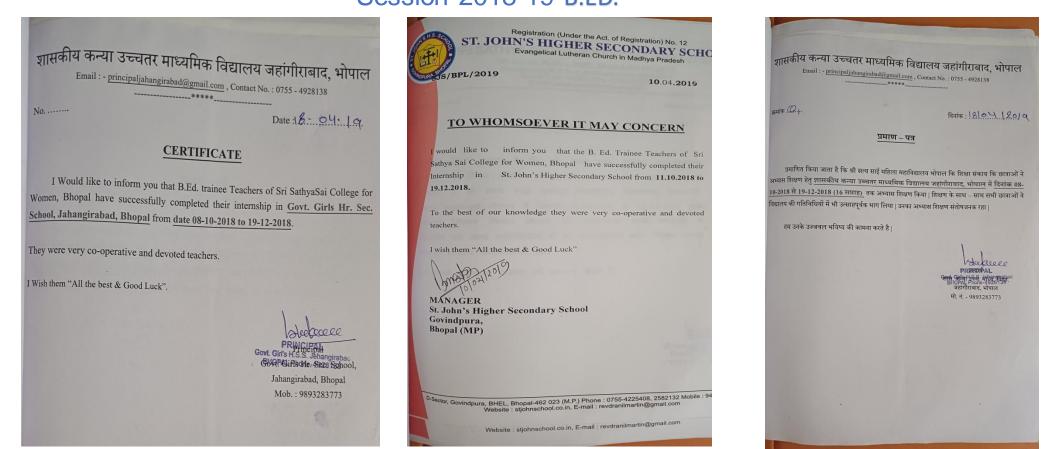

Phone : 0755-4225408, 2582132 Mobile : 9425010774 Website : stjohnschool.co.in, E-mail : revdranilmartin@gmail.com





## Session 2019-20 B.ED.



सकीय कन्या उच्चतर माध्यमिक विद्यालय जहांगीराबाद, भोपाल

Email : - principaljahangirabad@gmail.com , Contact No 0755 - 4928138

Date : 20 - 02 - 2020

#### CERTIFICATE

I would like to inform you that <u>17</u> B.Ed. Trainee Teachers of **Sri Sathya Sai College for Women, Bhopal** have successfully completed their Internship / Practice Teaching in <u>Govt. Girls Hr. Sec. School Jahangirabad, Bhopal</u> from the <u>date –</u> 16-09-2019 to 20-12-2019.

They had participated in overall activities of the school like invigilation, ultural Activities etc. and were very co-operative and devoted teachers. I wish them "All the best & Good Luck"









#### Session 2018-19 B.ED.